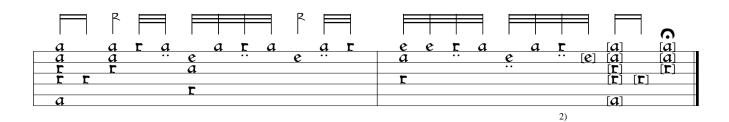

- 1) Original piece majorly messed up This is an attempted reconstruction. For original version, see Appendix.
- 2) Pieced ends abrup[tly here. Remaining notes added by editor to finish it up.

<sup>1)</sup> Double valued rhythm flag ignored by editor; same for 6th rhythm flag in this bar.

<sup>2)</sup> Rhythm flag missing in orig.