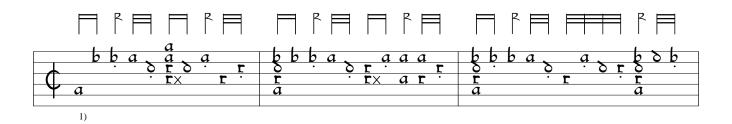

- 1) Original piece majorly messed up This is an attempted reconstruction. For original version, see Appendix.
- 2) Pieced ends abrup[tly here. Remaining notes added by editor to finish it up.

<sup>1)</sup> Double valued rhythm flag ignored by editor; same for 6th rhythm flag in this bar.

<sup>2)</sup> Rhythm flag missing in orig.