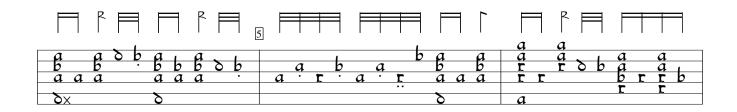

- 1) Original piece majorly messed up This is an attempted reconstruction. For original version, see Appendix.
- 2) Pieced ends abrup[tly here. Remaining notes added by editor to finish it up.

<sup>1)</sup> Double valued rhythm flag ignored by editor; same for 6th rhythm flag in this bar.

<sup>2)</sup> Rhythm flag missing in orig.